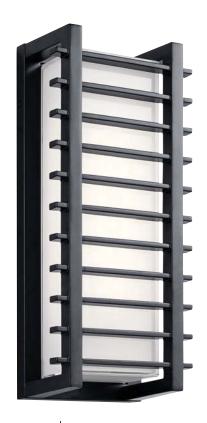

## Rockbridge LED

Finish: Black Glass: White

Fixture Material: Cast Aluminum

A 49785 BKLED Outdoor Wall

**49786 BKLED**Outdoor Wall

These lights are beautiful! They are the perfect size and give off the perfect illumination for outdoors!!!

## Rockbridge<sup>™</sup> LED

|   | ITEM # | FINISH | LIGHT<br>SOURCE | LED<br>OUTPUT                     | DIMENSIONS  | EXT. | HCWO | NOTES                  |
|---|--------|--------|-----------------|-----------------------------------|-------------|------|------|------------------------|
| Α | 49785  | BKLED  | (2) 30W 🗘 🗸     | 3000K, 90 CRI, 450 Lumens, 15 LPW | 7W x 16.25H | 4.5  | 8    | <b>™</b> (a) Dimmable. |
| В | 49786  | BKLED  | (2) 50W 🗘 🗸     | 3000K, 90 CRI, 650 Lumens, 13 LPW | 9W x 20.75H | 4.5  | 10.5 | <b>™</b> @ Dimmable.   |