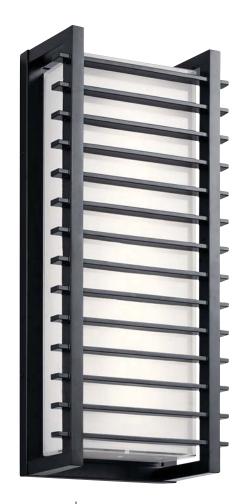

## Rockbridge LED

Finish: Black Glass: White

Fixture Material: Cast Aluminum

A 49785 BKLED Outdoor Wall

**49786 BKLED**Outdoor Wall

These lights are beautiful! They are the perfect size and give off the perfect illumination for outdoors!!!

## Rockbridge<sup>™</sup> LED

|   | ITEM # | FINISH | LIGHT<br>SOURCE | LED<br>OUTPUT                     | DIMENSIONS  | EXT. | HCWO | NOTES                  |
|---|--------|--------|-----------------|-----------------------------------|-------------|------|------|------------------------|
| Α | 49785  | BKLED  | (2) 30W 🗘 🗸     | 3000K, 90 CRI, 450 Lumens, 15 LPW | 7W x 16.25H | 4.5  | 8    | <b>™</b> (a) Dimmable. |
| В | 49786  | BKLED  | (2) 50W 🗘 🗸     | 3000K, 90 CRI, 650 Lumens, 13 LPW | 9W x 20.75H | 4.5  | 10.5 | <b>™</b> @ Dimmable.   |